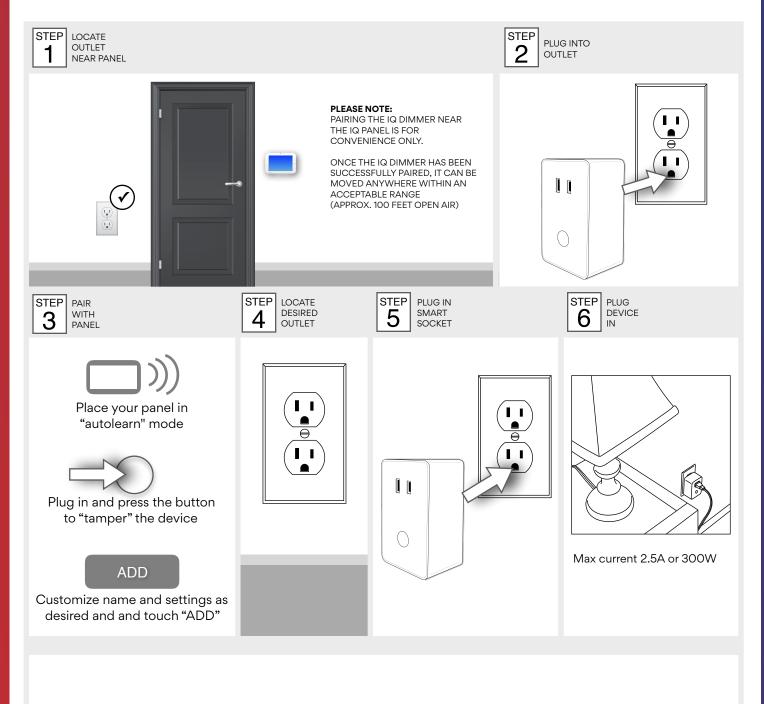

## SMART DIMMABLE LAMP PLUG INSTALL GUIDE

Installation Support: (877) 998-1457

AAA.com/SmartHome-Install

Hosted on https://tonybassogm.com/

Qolsys Inc. proprietary. Reproduction without permission is not permitted.